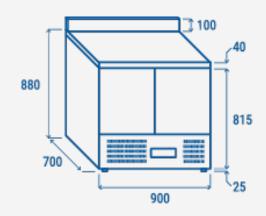

# **TECHNICAL SPECIFICATIONS**

| Capacity                         | 214L         |
|----------------------------------|--------------|
| Temperature                      | +0° ~ +8°C   |
| Consumption                      | 2.2 kWh/24h  |
| Rated Power                      | 142.4 W      |
| Noise level                      | 50 dB(A)     |
| Net Weight                       | 90 Kg        |
| Gross Weight                     | 102 Kg       |
| External Dimensions (WxDxH mm)   | 900x700x980  |
| Internal Dimensions (WxDxH mm)   | 810x585x492  |
| Packaging dimensions (WxDxH mm)  | 960x775x1145 |
| Loading quantities 20′/40′/40′HQ | 36/72/72     |

## **PRODUCT DIMENSIONS**

www.coolheadeurope.com