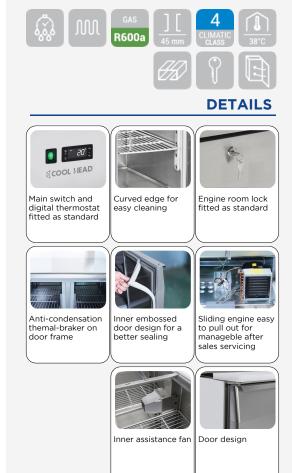

#### **GENERAL FEATURES**

| GN1/1 Refrigerated saladette (STAINLESS STEEL TOP)                 | • |
|--------------------------------------------------------------------|---|
| Stainless Steel exterior and interior                              | • |
| Static Cooling                                                     | • |
| Automatic compressor cycle defrost                                 | • |
| Foaming Agent Cyclopentane (45mm per side)                         | • |
| Digital Thermostat                                                 | • |
| Sliding engine room for a manageble after sales servicing          | • |
| Plastic thermal-braker as chamber body frame                       | • |
| Easy removable condenser filter                                    | • |
| Separated plastic water tray                                       | • |
| Front panel tilted holes for better air circulation                | • |
| Adjustable shelves GN1/1: 2 Pcs                                    | • |
| Self closing door (New inner embossed design for a better sealing) | • |
| Removable Gasket                                                   | • |
| Engine room lock fitted as standard                                | • |
| N.2 Adjustable feet in the front + N.4 fix rollers                 | • |
| Splash back height (100mm)                                         | • |
| Energy efficiency class: C                                         | • |
|                                                                    |   |