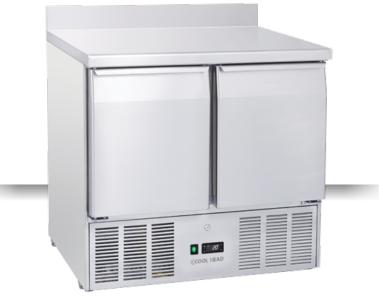

# INOX | Saladette

SALADETTE ► GN1/1 ► STAINLESS STEEL TOP

# CRA 90A

#### **GENERAL FEATURES**

| GN1/1 Refrigerated saladette (STAINLESS STEEL TOP)                 | • |
|--------------------------------------------------------------------|---|
| Stainless Steel exterior and interior                              | • |
| Static Cooling                                                     | • |
| Automatic compressor cycle defrost                                 | • |
| Foaming Agent Cyclopentane (45mm per side)                         | • |
| Digital Thermostat                                                 | • |
| Sliding engine room for a manageble after sales servicing          | • |
| Plastic thermal-braker as chamber body frame                       | • |
| Easy removable condenser filter                                    | • |
| Separated plastic water tray                                       | • |
| Front panel tilted holes for better air circulation                | • |
| Adjustable shelves GN1/1: 2 Pcs                                    | • |
| Self closing door (New inner embossed design for a better sealing) | • |
| Removable Gasket                                                   | • |
| Engine room lock fitted as standard                                | • |
| N.2 Adjustable feet in the front + N.4 fix rollers                 | • |
| Splash back height (100mm)                                         | • |
| Energy efficiency class: C                                         | • |
|                                                                    |   |